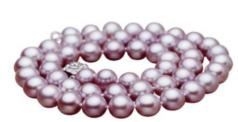

Pear pendant, #50 9-9.5mm925silver,zircon,AAA

Pear pendant, #600 12-13mm,18K+zircon,AAAA

Pearl necklace, #100 8-9mm,43CM,925silver

Pearl bracelets,#20 6-6mm,18CM,18K,AAA

Pearl Ring,#35 9-10mm,925silver,zircon,AAAA