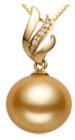

Pear pendant, #50 9-9.5mm925silver,zircon,AAA

Pear pendant, #600 12-13mm,18K+zircon,AAAA

Pearl necklace, #100 8-9mm,43CM,925silver

Pearl bracelets,#20 6-6mm,18CM,18K,AAA

Pearl Ring,#35 9-10mm,925silver,zircon,AAAA